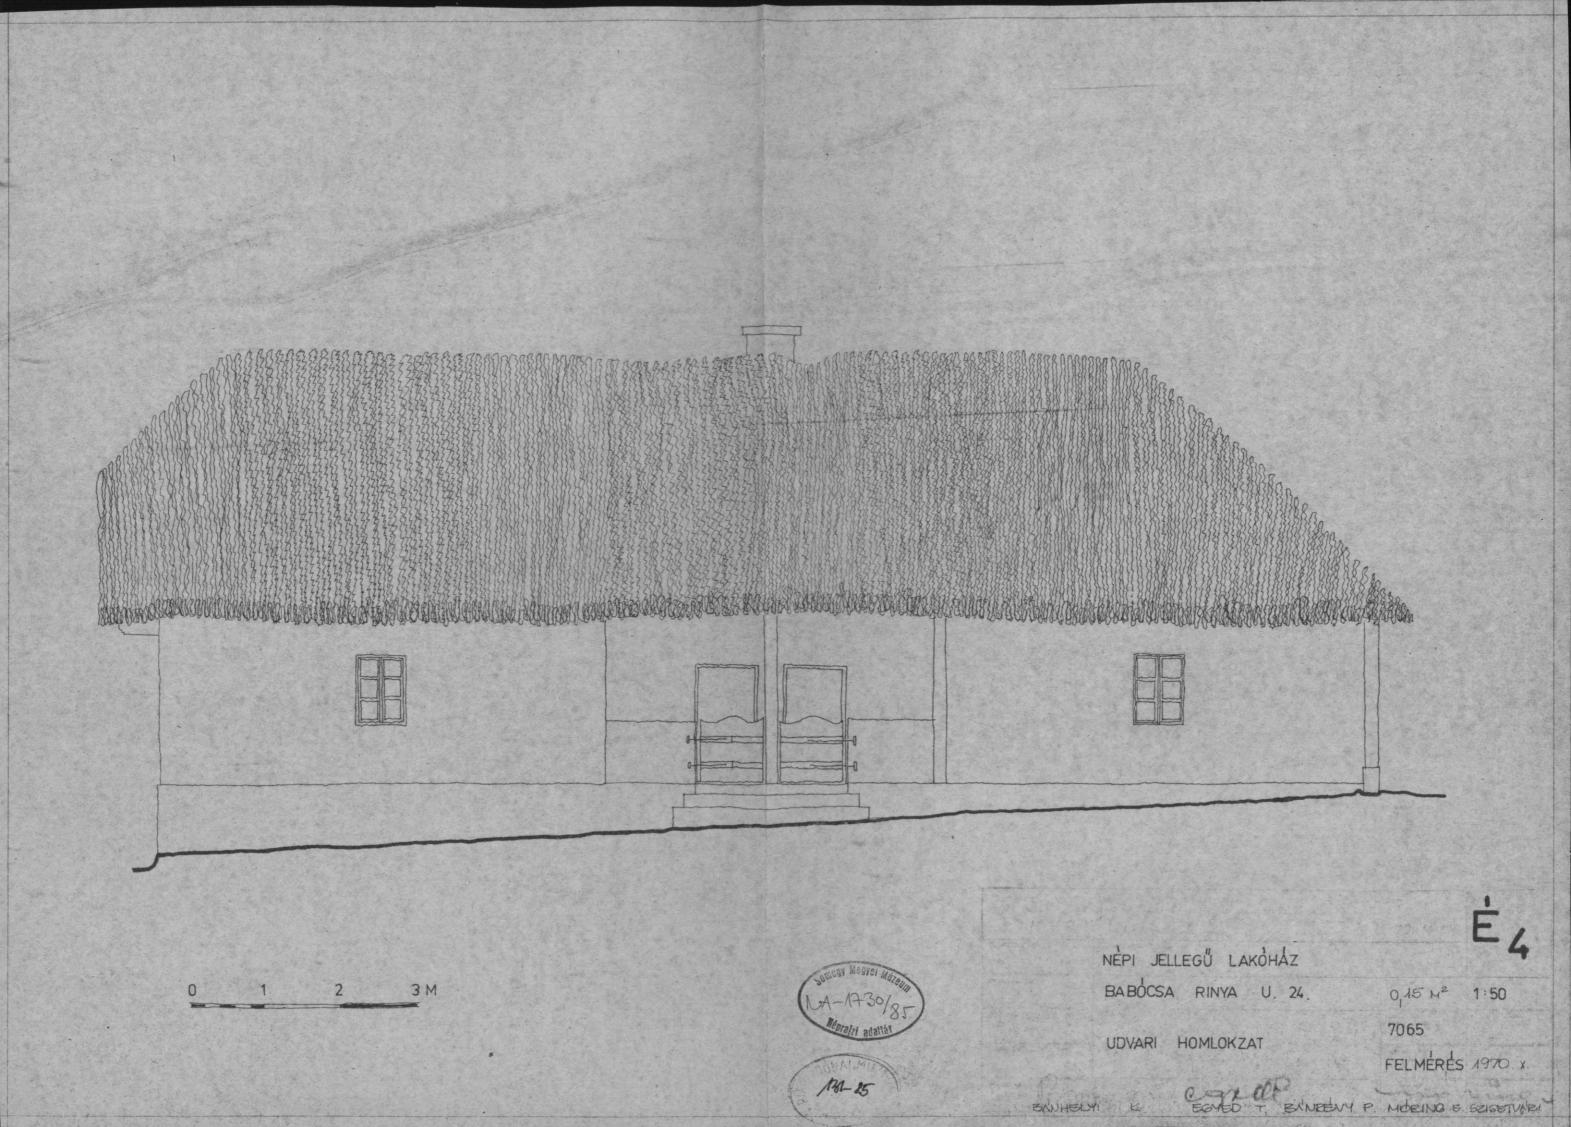

E-1, Alepreda

4.2. Metszet.

E-3. -eli homlokset. .

4.4. Releti homloksat.

Somogy megyei Tanácsi Tervező Vállalat Kaposvár, Rákóczi tér 12/A. Telefon: 14-120.

- 3 -

Az ablekok kiceik, sindt egyszerüsk.

Az udvari homlokzat egyszerű szimmetrikusságét csak a tető ocntja meg. A hátsó bütünél teljes egészében le van kontyolve a tető középen két kis verands szerűség telélható, melyből nyilnak a helyiségek rajta deszkából készült felül ives kiképzésű ajtók találhatók. A szin itt is fehér akárcsak az épület többi részében.

Belső elrendezésében a hagyományoktól abban tér el, hogy az utca 'elé esd szoba ketté van osztva. Egy nagyobb és egy kisebb helyiség található itt. A gerendás födem zöld szinűre van festve egyébként a falak itt is fehérek. A helyiségekben döngölt agyag padozat található. A nyilászárók egyazerűek ajtók szimplák. A padlásfeljárat a konyhéban található. Beled diszités Beled diszitése az épületnek mincs faragás stb. nem található.