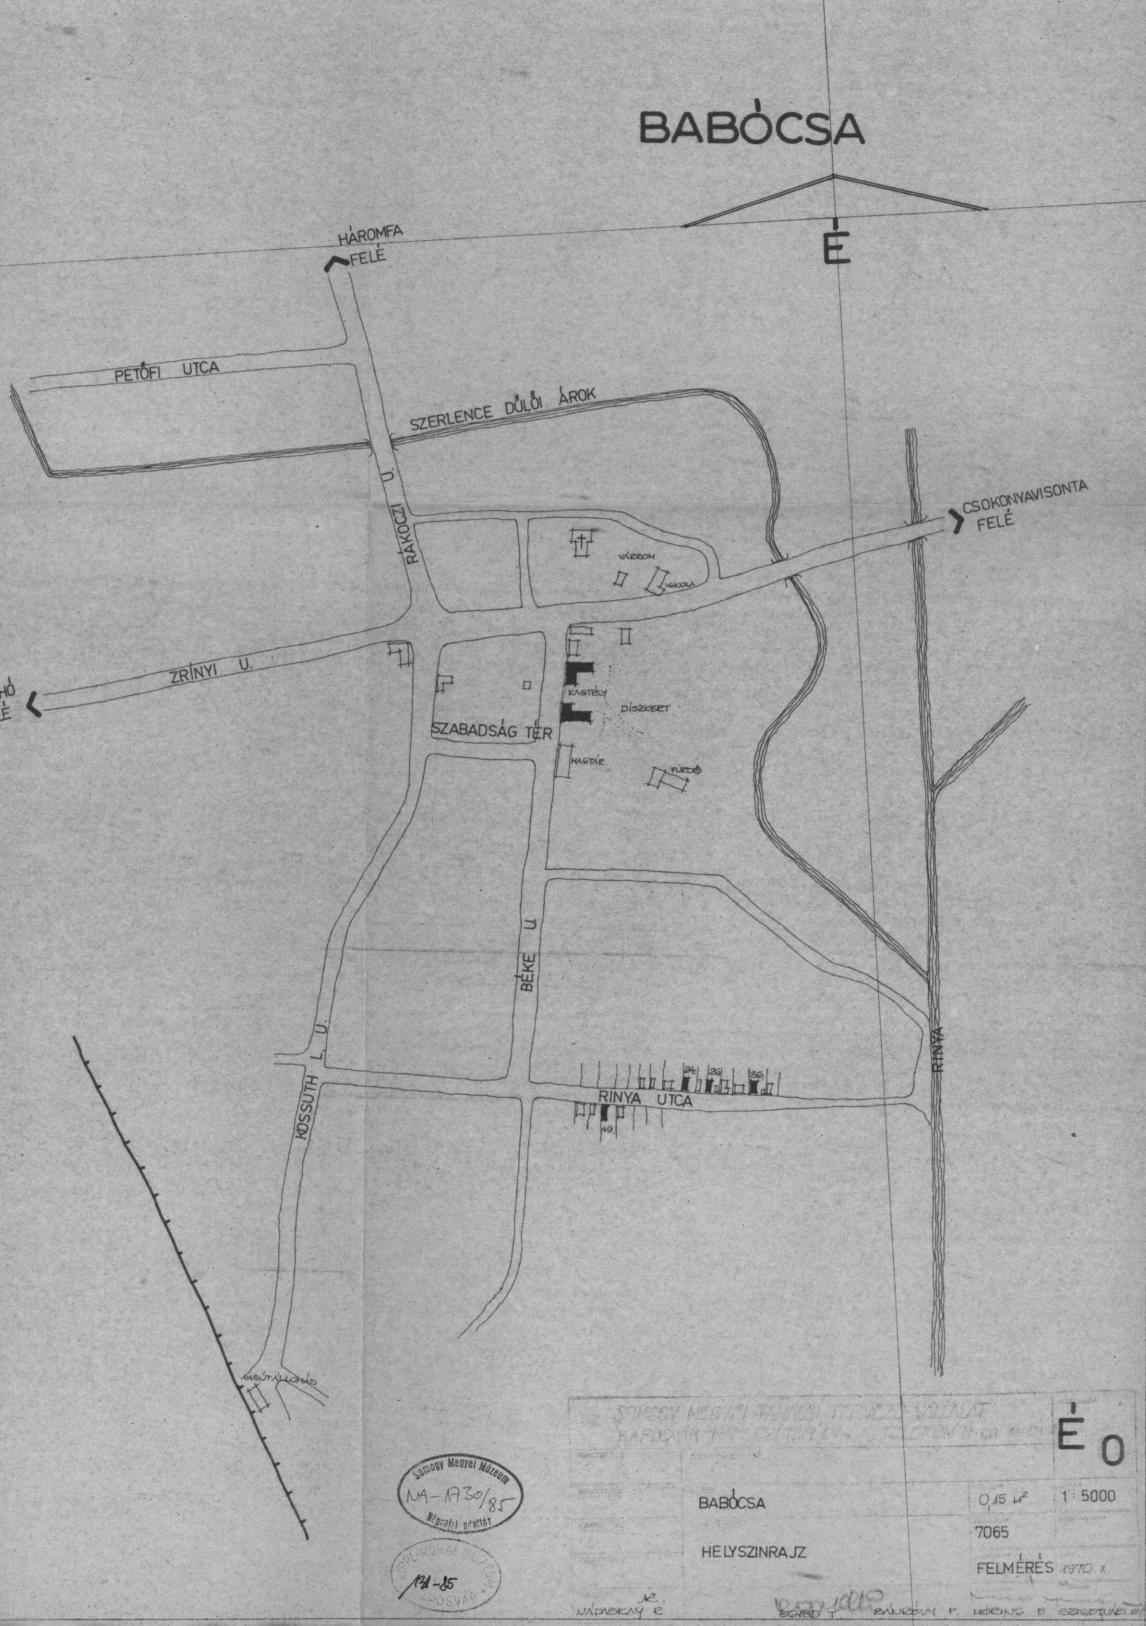

## Fekvés, alaorajz:

Tekvesceien a kinge-utoában található a 26-os tzámu hosonló miemlék jellegű épület mellett Észak-Déli tekgelyű héz. Az utosi homlokzat Déli. Az udvar az utos felé enyhén lejt.Az épület egy kisst ki van enslye 4 talajból a viz távoltertása vógett. Alaprajzi elrendezésében szimetrikus héz, hosonló a melletts levőhöz. Az utosi szobe ketté osztott. A héz hét lakó család részére lett épitve, iker jellegű ház. Es különben itt divátos alaprajzi elrendezése A tornác kicsi csupén a kony-

## Épités-történeti adatok

Az épület valószinű 1890-es években készült mestere ismeretlen. Eredeti tulajdonosait nem is erjük népi jellegű lakóház. A faluban több ilyen szimetrikus elrendezésű házat találtunk, valószinű valamelyik falusi épitőmester tervei alarján készültek. Jelenlegi lakói : Radics Séndor és Radics József, hátsó része rossz állapotu, első része átalakitott.