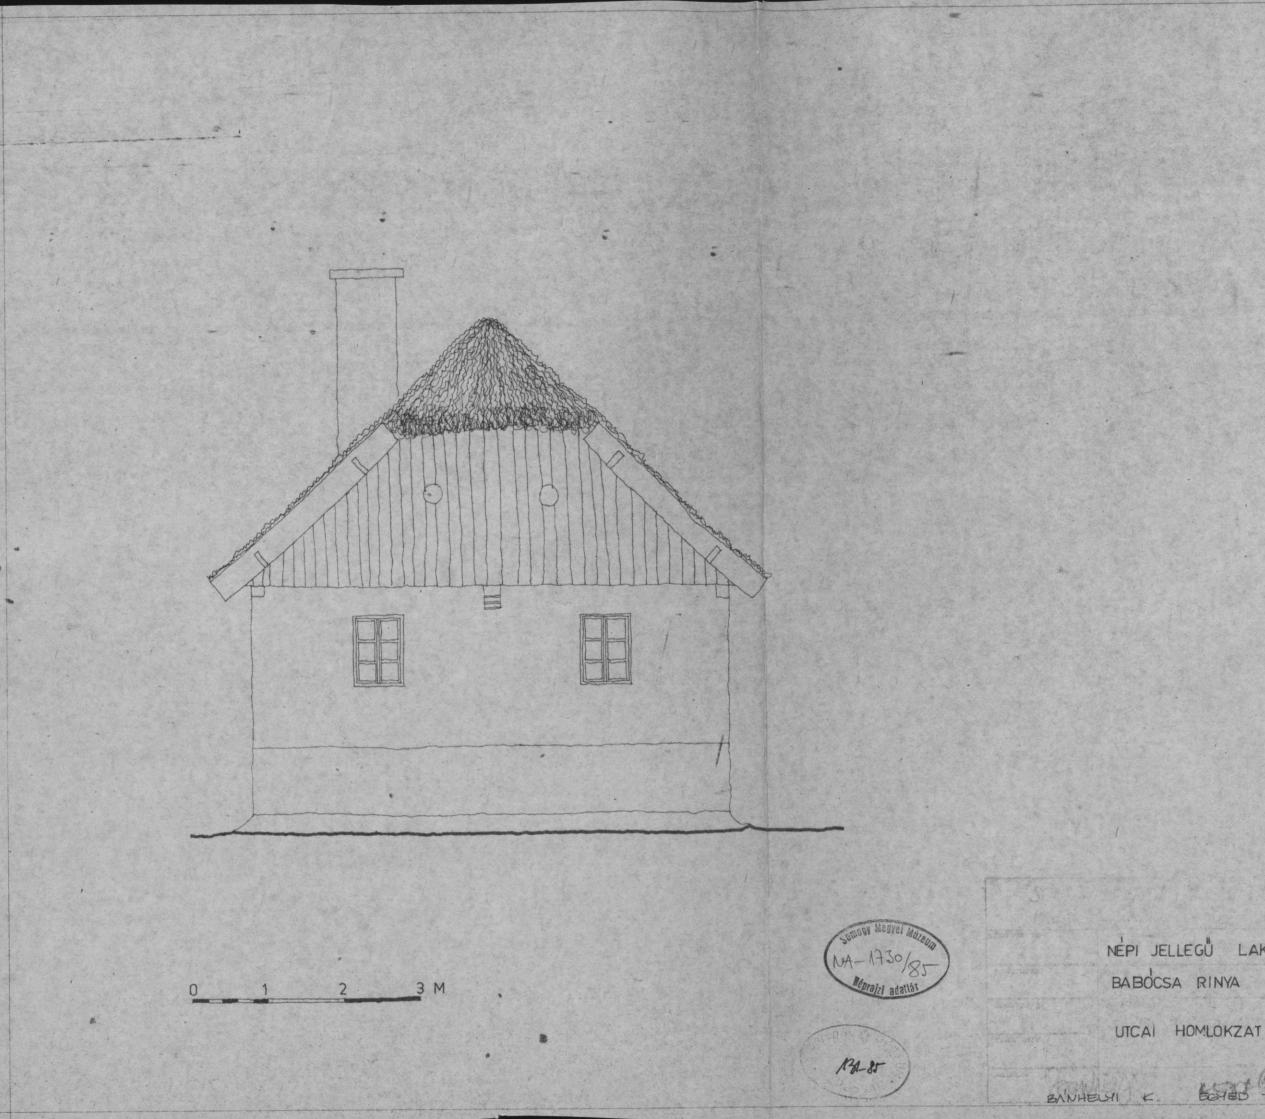

E-1, Alepreda

4.2. Metszet.

E-3. -eli homlokset. .

4.4. Releti homloksat.

Somogy megyei Tanácsi Tervező Vállalat Kaposvár, Rákóczi tér 12/A. Telefon: 14-120.

- 3 -

= A = ,

4.

Küleð megjelenésében az épületet egyszerű megmunkálás jellemzi sime faragás nélküli deszka boritja az utcai padlásrészt. A ház fehér meczeléssel készült. Az utca felé üstökös megoldás adja az épület karrakterét. A padlás rész előreugrik konzolosan a járda fölé. Az épület előtt megtalálhatjuk a kis ülőpadot. A környezetben lévő akécfák edják az épület eredeti hangulatát.

Az ablekok kiceik, sindt egyszerüsk.

Az udvari homlokzat egyszerű szimmetrikusságét csak a tető ocntja meg. A hátsó bütünél teljes egészében le van kontyolve a tető középen két kis verands szerűség telélható, melyből nyilnak a helyiségek rajta deszkából készült felül ives kiképzésű ajtók találhatók. A szin itt is fehér akárcsak az épület többi részében.