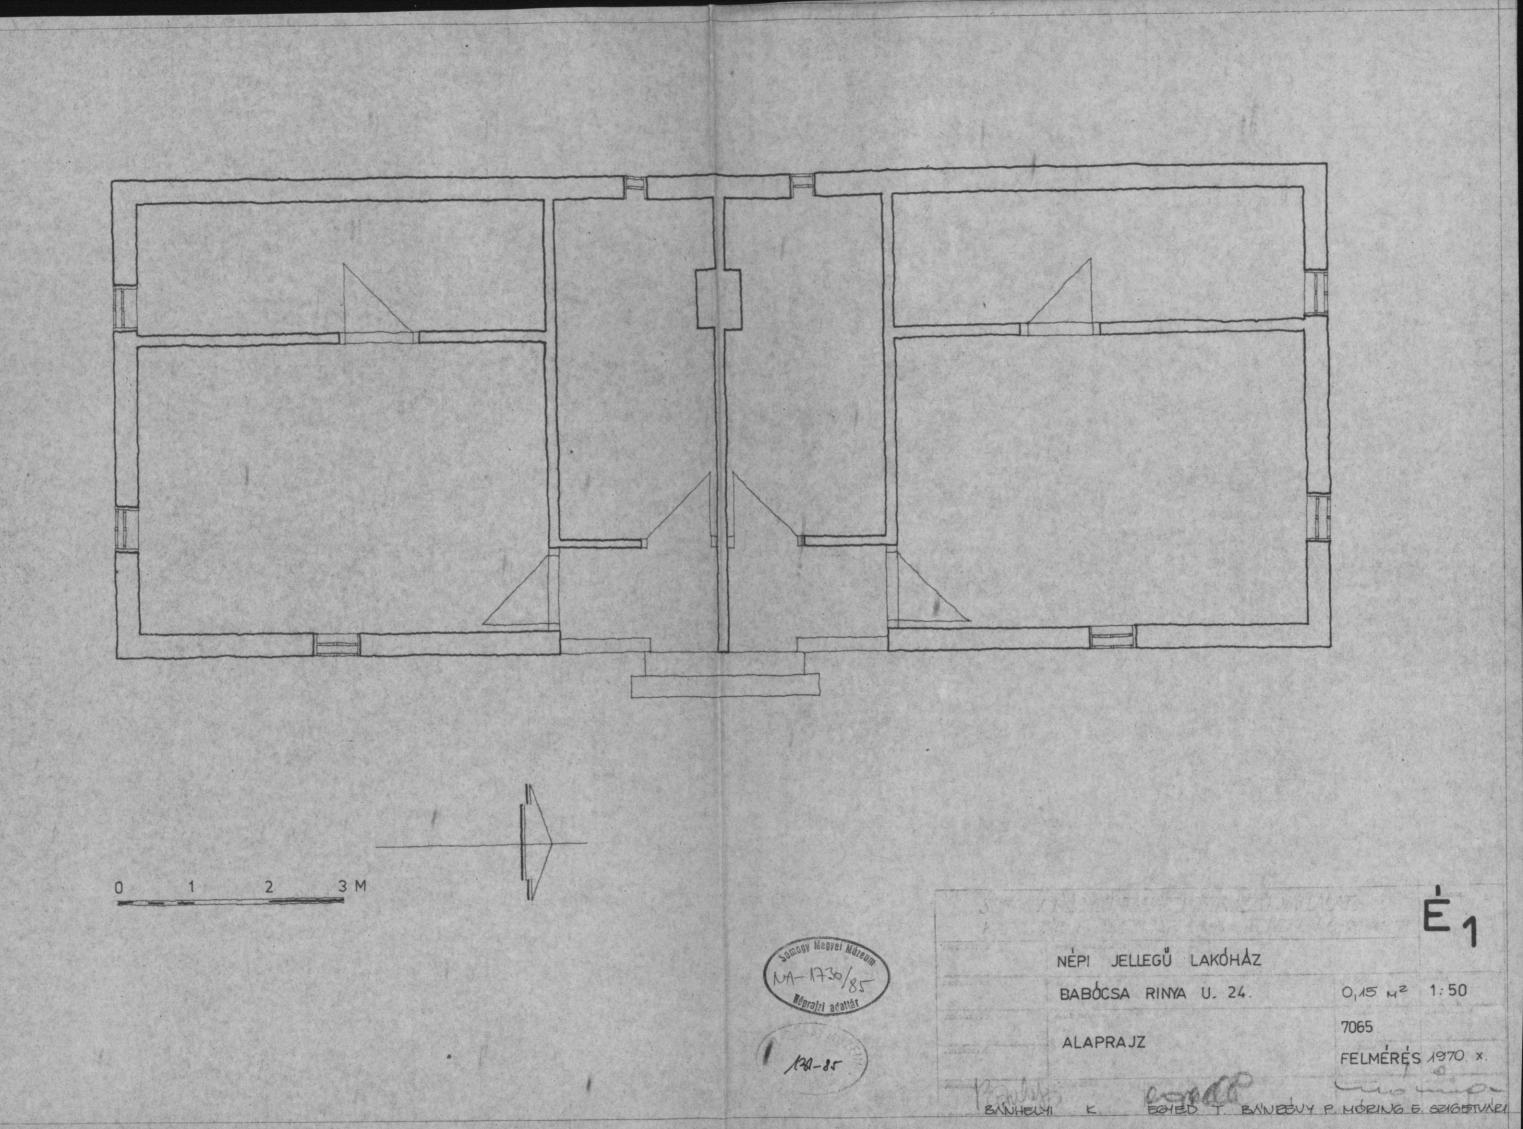

E-1, Alepreda

4.2. Metszet.

E-3. -eli homlokset. .

4.4. Releti homloksat.

Somogy megyei Tanácsi Tervező Vállalat Kaposvár, Rákóczi tér 12/A. Telefon: 14-120.

- 3 -

## Fekvés, alaorajz:

Tekvesceien a kinge-utoában található a 26-os tzámu hosonló miemlék jellegű épület mellett Észak-Déli tekgelyű héz. Az utosi homlokzat Déli. Az udvar az utos felé enyhén lejt.Az épület egy kisst ki van enslye 4 talajból a viz távoltertása vógett. Alaprajzi elrendezésében szimetrikus héz, hosonló a melletts levőhöz. Az utosi szobe ketté osztott. A héz hét lakó család részére lett épitve, iker jellegű ház. Es különben itt divátos alaprajzi elrendezése A tornác kicsi csupén a kony-

Belső elrendezésében a hagyományoktól abban tér el, hogy az utca 'elé esd szoba ketté van osztva. Egy nagyobb és egy kisebb helyiség található itt. A gerendás födem zöld szinűre van festve egyébként a falak itt is fehérek. A helyiségekben döngölt agyag padozat található. A nyilászárók egyazerűek ajtók szimplák. A padlásfeljárat a konyhéban található. Beled diszités Beled diszitése az épületnek mincs faragás stb. nem található.