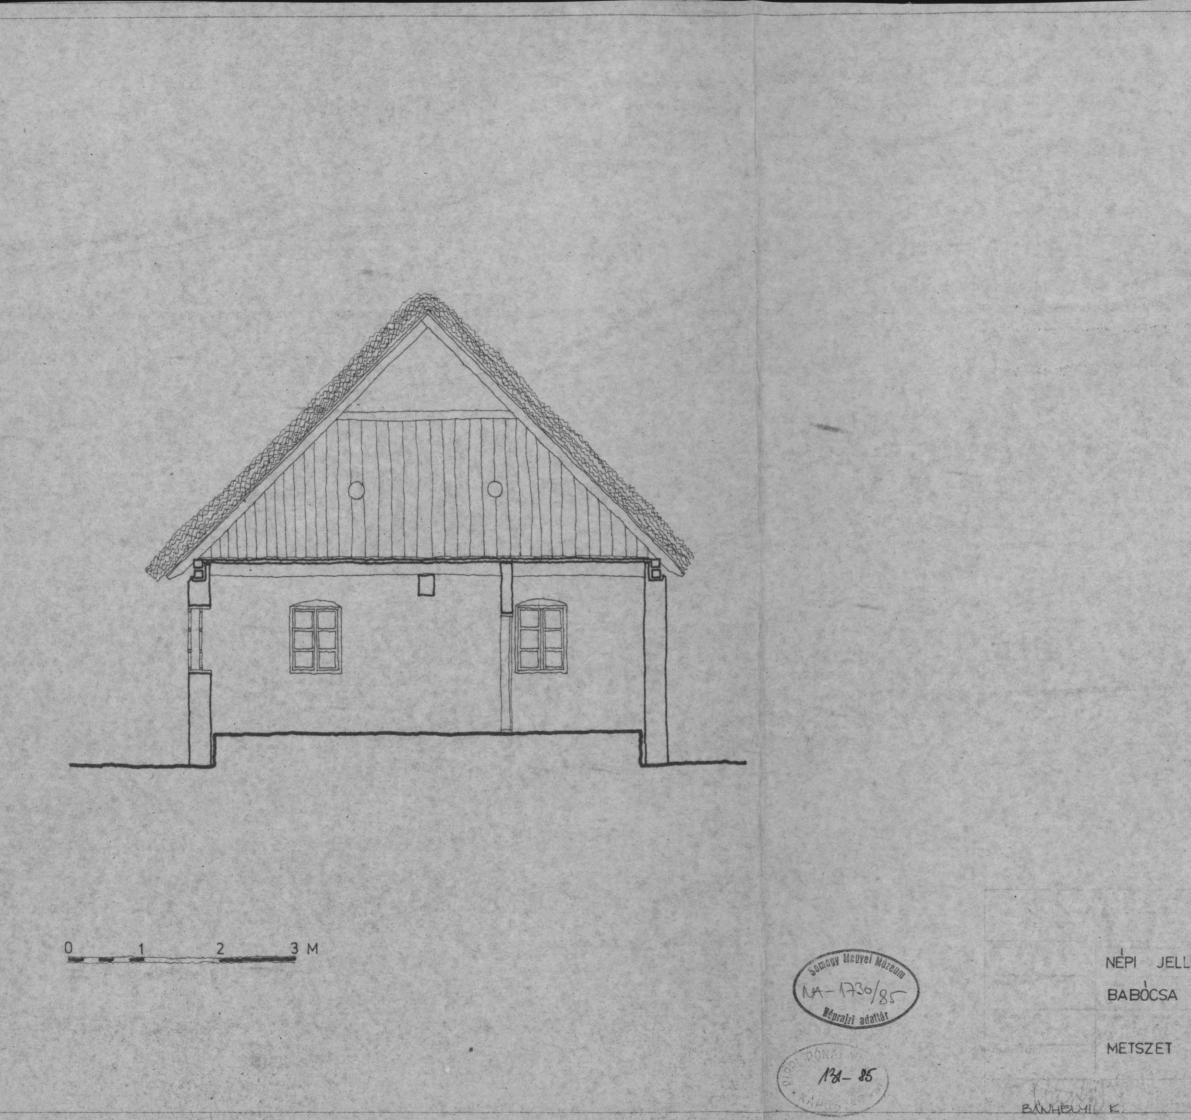

E-1, Alepreda

4.2. Metszet.

E-3. -eli homlokset. .

4.4. Releti homloksat.

Somogy megyei Tanácsi Tervező Vállalat Kaposvár, Rákóczi tér 12/A. Telefon: 14-120.

- 3 -

## Müszaki sdatok

A ház eredeti éllepotában a régebbi épitkezés szerint készült. A: alapzatot négy erős kileragott tölgyfa alkotts melytől a mégy falgerendáig karókat vertek ezekre jött a vesszőfomás melyet sárrol betapasztottak. A padlás karzatot tölgy a gádor jobbjára fenyőből készült másoknál vékony karajazott fa eurba rakva és szalmával gyurt sárral ösezetapasztva. A jató szutta felé östökös / elől félkontyos tető/. 3-

= A = ,

4.

Küleð megjelenésében az épületet egyszerű megmunkálás jellemzi sime faragás nélküli deszka boritja az utcai padlásrészt. A ház fehér meczeléssel készült. Az utca felé üstökös megoldás adja az épület karrakterét. A padlás rész előreugrik konzolosan a járda fölé. Az épület előtt megtalálhatjuk a kis ülőpadot. A környezetben lévő akécfák edják az épület eredeti hangulatát.