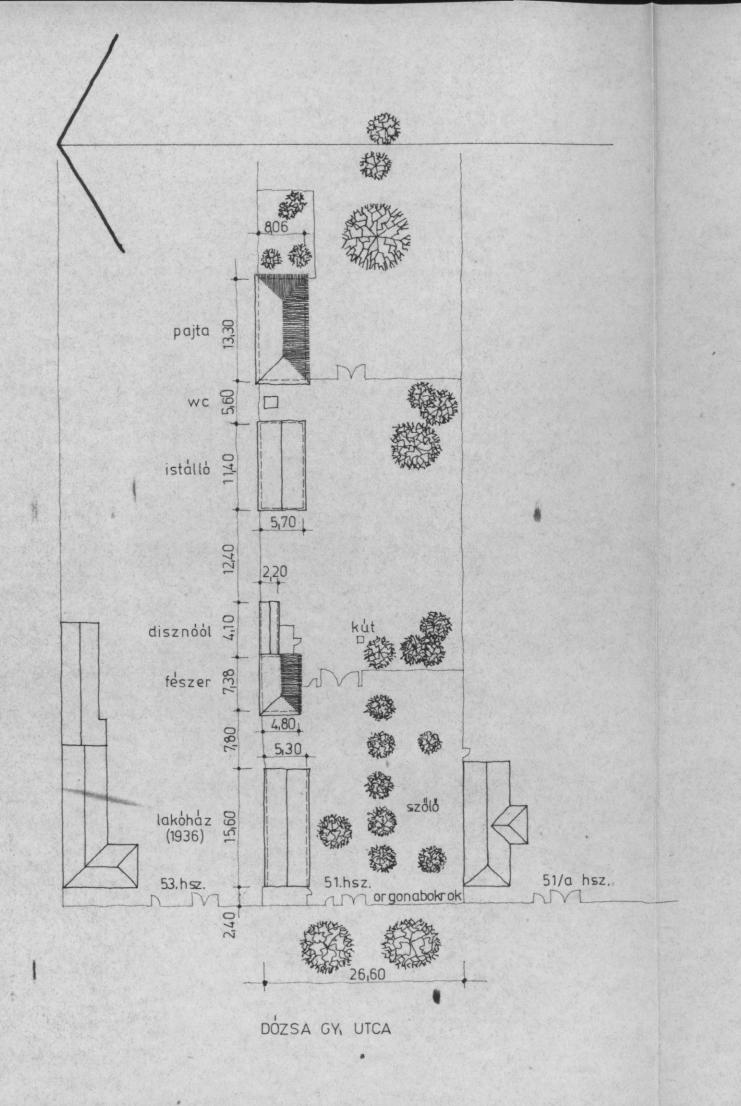

## Somogy megyei Můzeumok Igazgatósága Kaposvár Rippl-R tér

| Megnevezés: PAJTA ÉS FÉSZER |                                 |                                    | Rajzszám:         |
|-----------------------------|---------------------------------|------------------------------------|-------------------|
| Hely:                       |                                 |                                    | Tervfajta:        |
| CSÖKÖLY, DÖZSA GY. U. 51.   |                                 |                                    | bontasi terv      |
| Rajz megnevezėse,           |                                 | Mèretaràny:                        |                   |
| HE LYSZINRAJZ               |                                 | 1:500                              |                   |
| Felmerő:<br>Sasi J. Trunk k | Szerkesztő:  Olim Vanos Sasi J. | Rajzoló:<br>Clarr Vanos<br>Sasi J. | Kelt : 1977. VI . |