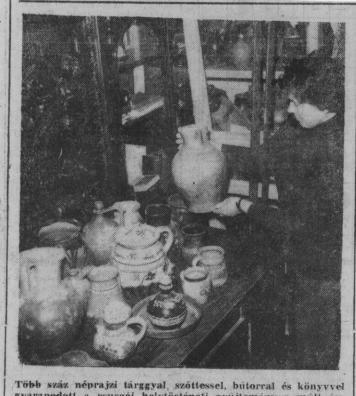

KISKUNHALASI GYÁRA

LE LTAKONS

ATUENETUE AZ EGYS. LTK. 44M-es TETELE ANDL

V/5/212

.

Somosy Messei Múzeun NA 1403 epraizi adatth

Több száz néprajzi tárggyal, szőttessel, bútorral és könyvvel gyarapodott a csurgói helytörténeti gyűjtemény a múli évben. Az anyagot Witt Lászlóné, a gyűjtemény kezélője rentezi és delgezza fel, hogy majd kiállításon mutathassák be 1981. f. 15.