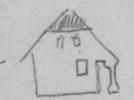

Petőfiu.l. bontási alaprajza fényképekkel Berkes Lajos háza.

Ugy tünik tömés és téglafal, elől egy h**e**ngeres oszloppal. Fehérre meszelt falu, utcai homlokzatával

> kissé előrelóg a tető két szögletes szellőzőnyilás

udvar felől is egy ablak, hátul faros hátsó szobán egymás mellett két ablak.

Szabadkéményes konyha, első szoba és konyha régibb, hátsó szobája ujabb.

Minden helyisége a szabadba nyilik.

## Ollóágas tetőszerkezet!

| Fal v. 70. | Szoba, | konyha, | szoba, | kamra, | fészer |
|------------|--------|---------|--------|--------|--------|
| m. 2.35    | (4,60  | 3,60    | 5,60   | 4,50   | 3)     |
|            | 1      |         |        |        |        |